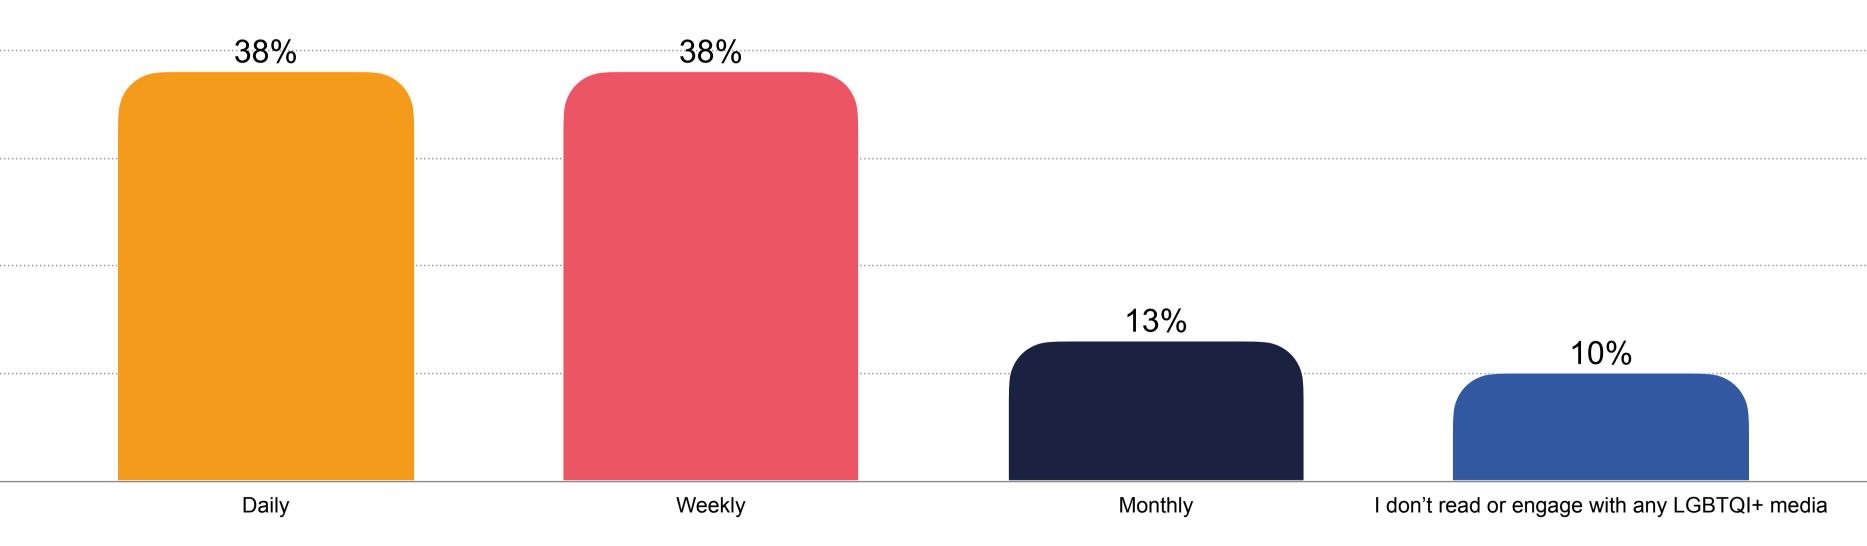

### 04. Media

How often do you read or watch LGBTQI+ magazines, websites, social media channels?