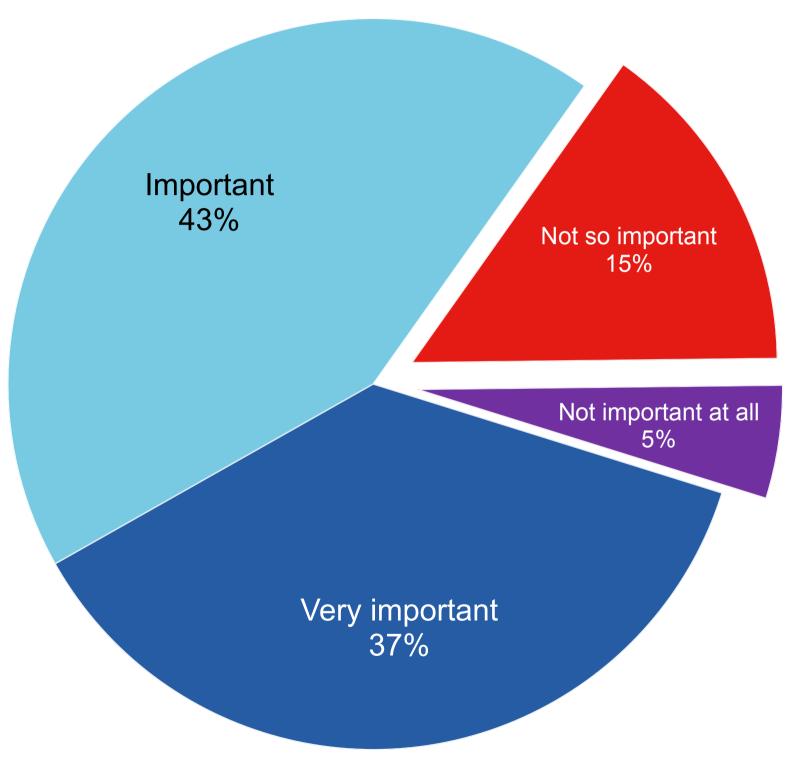

### 07. Tourism

When you select a travel destination, the fact that this destination appears LGBTQI+ friendly is: ... \*\*