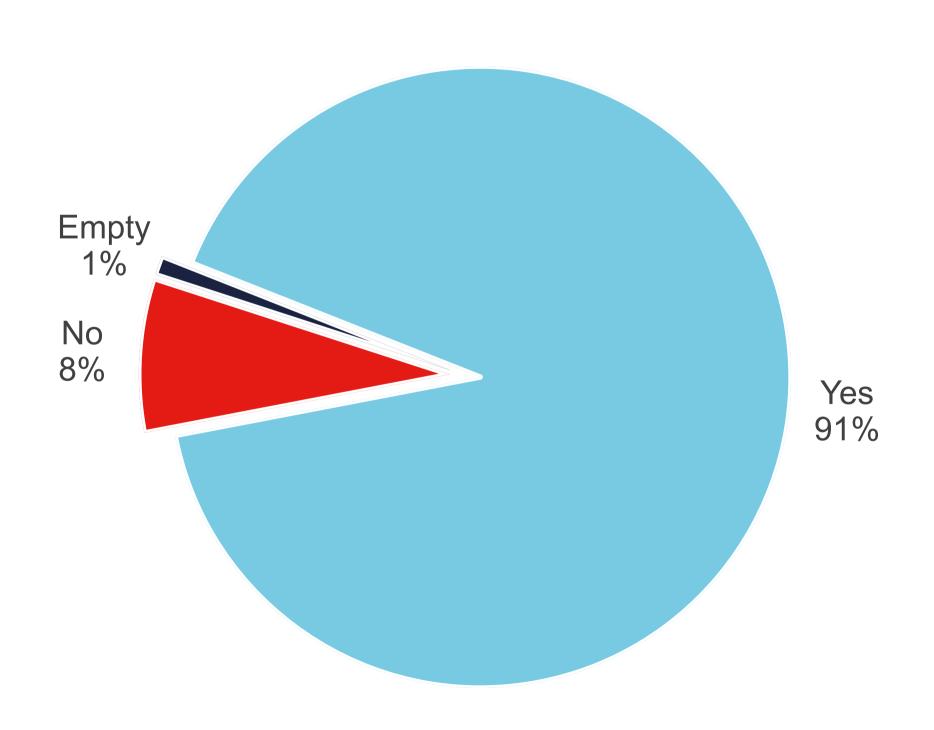

## 04. Media

•• Do you consult any LGBTQI+ magazines, websites, social media channels? ••