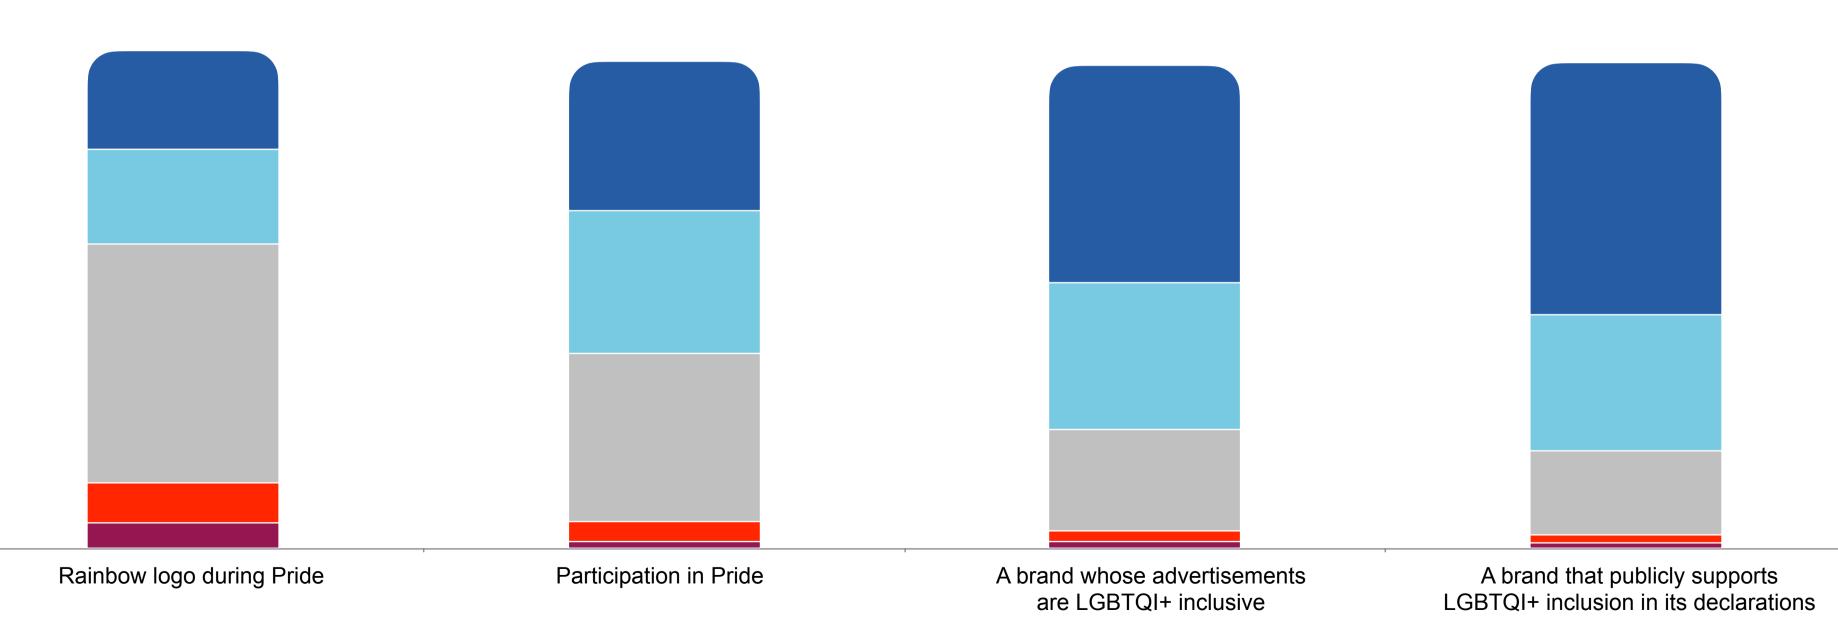

This survey aims at getting insights on how LGBTQI+ people perceive <u>messages</u> and information which are addressed to them or which talk about them.

## 04. Media

•• Do you consult any LGBTQI+ magazines, websites, social media channels? ••



### 04. Media

How often do you read or watch LGBTQI+ magazines, websites, social media channels?



# Logo in rainbow vs. true commitment





### 07. Tourism

When you select a travel destination, the fact that this destination appears LGBTQI+ friendly is: ... \*\*



### 07. Tourism

Will you plan your travel around an LGBTQ+ event - such as a Pride, a festival, or a party? \*\*