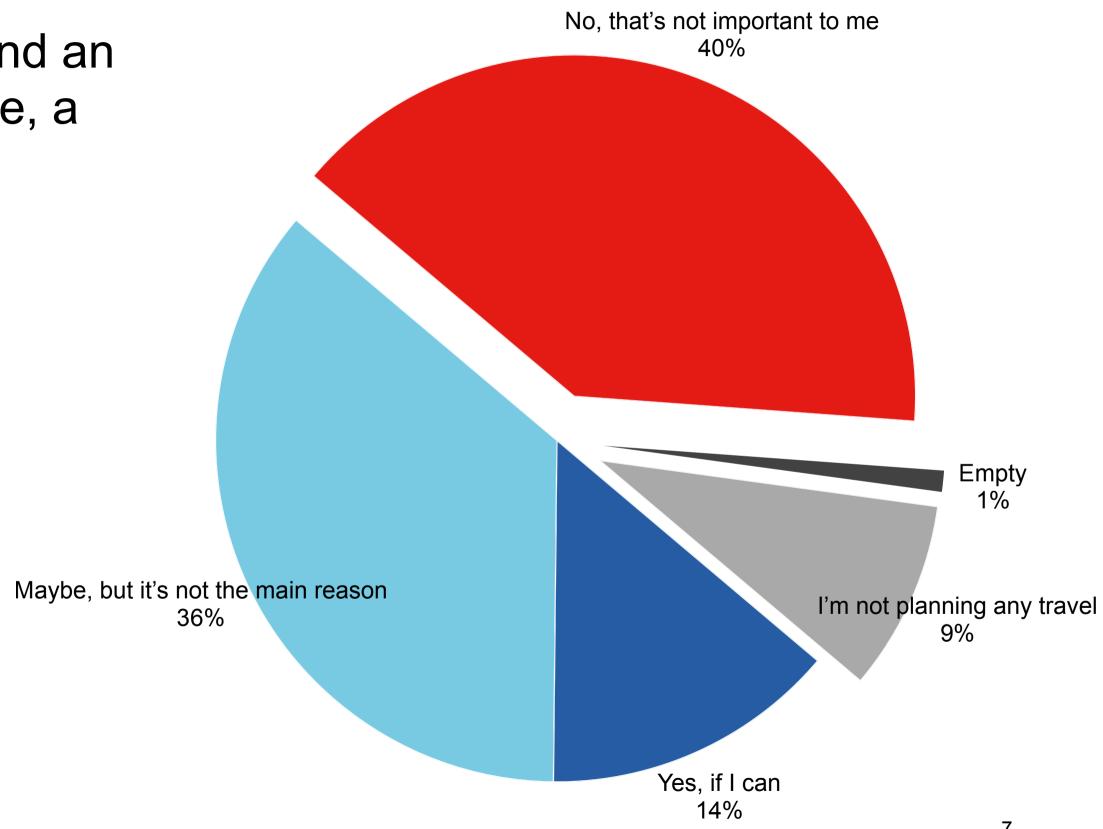

### 07. Tourism

Will you plan your travel around an LGBTQ+ event - such as a Pride, a festival, or a party? \*\*